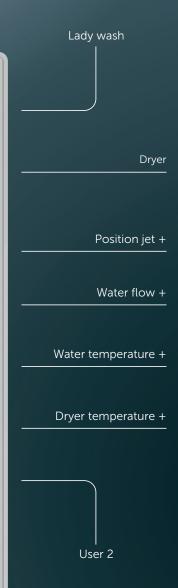

## Comfort at the push of a button – and by remote control

The supplied remote control gives you convenient and intuitive control of all your washlet functions. Water temperature, spray intensity or drying – all customisable!

#### 2 user profiles – tailor-made hygiene

Everyone has different needs: save up to two user profiles to recall your personal settings such as temperature, spray intensity and more.

### Lady and rear wash - gentle and thorough

For maximum hygiene, the specially designed lady wash provides gentle cleansing, while the rear wash, with its individually adjustable temperature and spray intensity, ensures a perfect feeling of freshness.

### Warm dryer – for gentle drying

The integrated warm dryer offers pleasant comfort after cleaning. The temperature and intensity can be individually set – for a complete feel-good experience.

#### Night light – orientation in the dark

The adjustable integrated night light provides discreet lighting in the dark hours. It offers you safety and comfort without lighting up the entire bathroom – ideal for night-time visits.