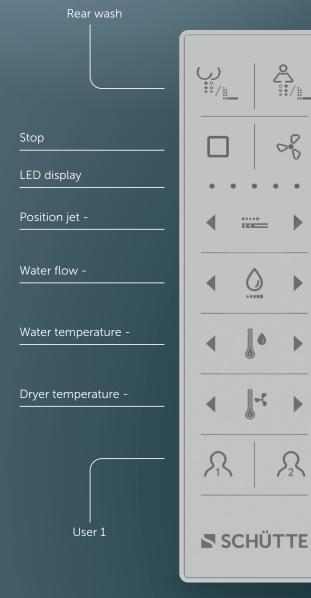

## Comfort at the push of a button – and by remote control

The supplied remote control gives you convenient and intuitive control of all your washlet functions. Water temperature, spray intensity or drying – all customisable!

#### 2 user profiles – tailor-made hygiene

Everyone has different needs: save up to two user profiles to recall your personal settings such as temperature, spray intensity and more.

### Lady and rear wash - gentle and thorough

For maximum hygiene, the specially designed lady wash provides gentle cleansing, while the rear wash, with its individually adjustable temperature and spray intensity, ensures a perfect feeling of freshness.

### Warm dryer – for gentle drying

The integrated warm dryer offers pleasant comfort after cleaning. The temperature and intensity can be individually set – for a complete feel-good experience.

#### Night light – orientation in the dark

The adjustable integrated night light provides discreet lighting in the dark hours. It offers you safety and comfort without lighting up the entire bathroom – ideal for night-time visits.