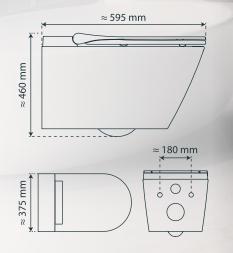

## DESIGN & COMFORT

The elegant, rimless design of the **CESARI PREMIUM** combines aesthetics and hygiene at the highest level. The smooth ceramic surface not only looks good, it also makes cleaning easier and prevents dirt build-up.

With its clean lines and minimalist shape, this washlet blends seamlessly into any modern bathroom – a real eye-catcher for your spa oasis.