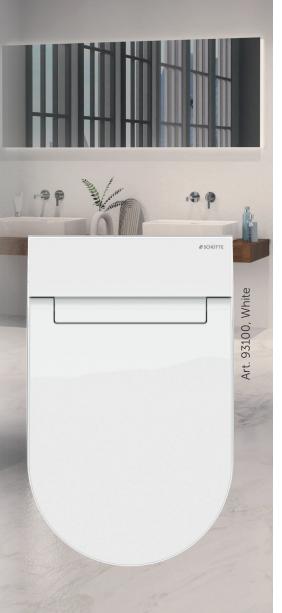

## SCHÜTTE CESARI PREMIUM

Shower WC

## YOUR PERSONAL SPA OASIS

With instant hot water, individually adjustable water flow and an oscillating spray, the **CESARI PREMIUM** offers an unrivalled cleaning experience. For added safety and convenience in the dark, there is an orientation light/night light.

### INTELLIGENT TECHNOLOGY FOR YOUR HOME

The **CESARI PREMIUM** impresses with sophisticated functions such as the odour extraction system with activated charcoal filter and the self-cleaning shower arm. In addition to the remote control, the userfriendly side panel allows you to set basic functions manually. The removable soft-close toilet seat allows easy cleaning and prevents noisy closing.