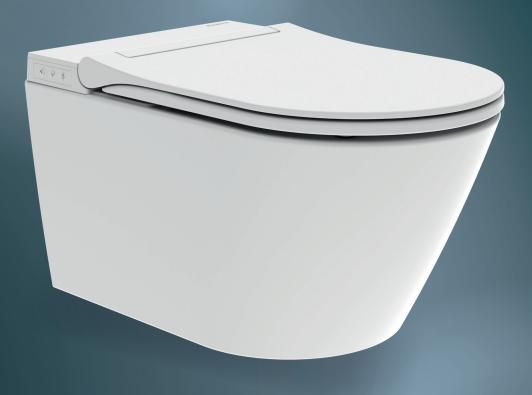

## DESIGN & COMFORT

The elegant, rimless design of the **CESARI PREMIUM** combines aesthetics and hygiene at the highest level. The smooth ceramic surface not only looks good, it also makes cleaning easier and prevents dirt build-up.

With its clean lines and minimalist shape, this washlet blends seamlessly into any modern bathroom – a real eye-catcher for your spa oasis.