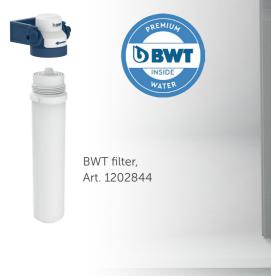

### EUROPEAN BRAND FILTER FOR CLEAN WATER

Thanks to state-of-the-art filter technology, the **AQUASTAR PRO** effectively filters heavy metals such as copper, lead and other impurities from tap water. This results in great taste and pure water quality. This makes cooking and drinking a healthy pleasure.