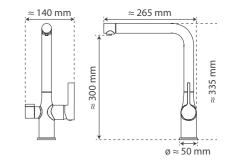

### ELEGANT DESIGN FOR YOUR KITCHEN

In addition to its functionality, our kitchen mixer tap also impresses with its attractive design. It fits perfectly into any kitchen environment and adds an extra touch of elegance and a modern accent to your kitchen.

# THE DETAILS

- Incl. filter and filter head
- User-friendly installation and maintenance
- Filter change interval: approx. 6 months, incl. timestrip<sup>®</sup> for monitoring interval
- Separate operating levers for filtered water and for tap water
- Practical cold start function to save energy
- 360° swivel spout
- Flexible connection hoses of approx. 500 mm
- Low-noise, replaceable 35 mm ceramic cartridge