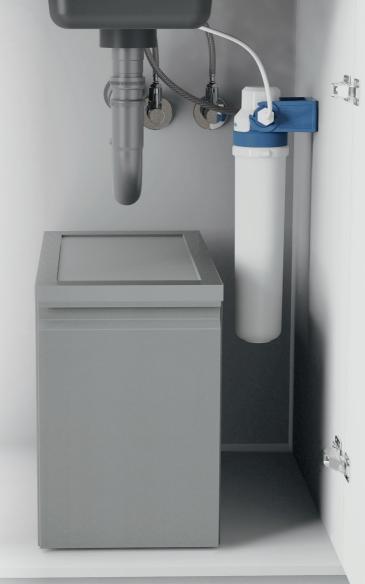

# THE DETAILS

- Incl. filter and filter head
- User-friendly installation and maintenance
- Filter change interval: approx. 6 months, incl. timestrip<sup>®</sup> for monitoring interval
- Separate operating levers for filtered water and for tap water
- Practical cold start function to save energy
- 360° swivel spout
- Flexible connection hoses of approx. 500 mm
- Low-noise, replaceable 35 mm ceramic cartridge