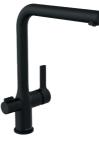

# THE DESIGN

Elegant and timeless design combined with the latest technology. The **AQUASTAR PRO** is available in the trendy colours chrome, stainless steel and matt black.

Art 99805

Chrome, Art. 99800

Matt black, Art. 99860