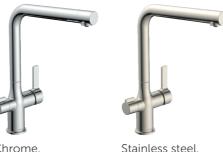

# THE DESIGN

Elegant and timeless design combined with the latest technology. The **AQUASTAR PRO** is available in the trendy colours chrome, stainless steel and matt black.

Art 99805

Chrome, Art. 99800

Matt black, Art. 99860